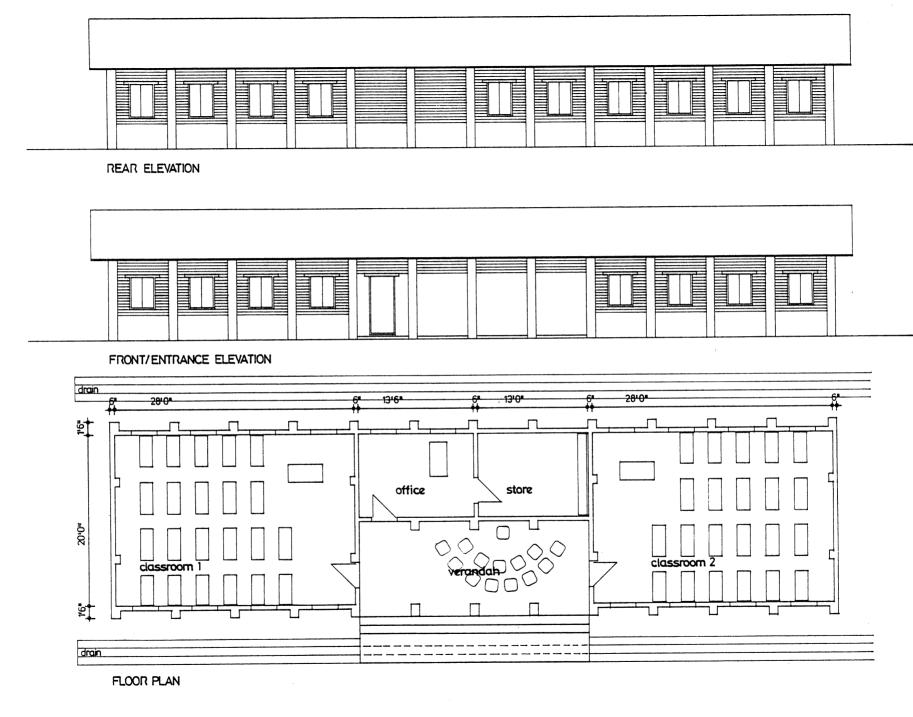

FIGURE 1 : SIERRA LEONE

FIGURE 2: PROJECT AREA

PPS/1 : 2 CLASSROOM UNIT - PLAN & ELEVATIONS

## FRONT/ENTRANCE ELEVATION

FLOOR PLAN PPS/5 : 3 CLASSROOM UNIT - PLAN & ELEVATIONS

FLOOR PLAN PPS/7 : MULTIPURPOSE UNIT - PLAN & ELEVATIONS

FLOOR PLAN

16"

drain

PPS/4: WORKSHOP UNIT - PLAN & ELEVATIONS

TYPICAL SECTION THRO' CLASSROOM