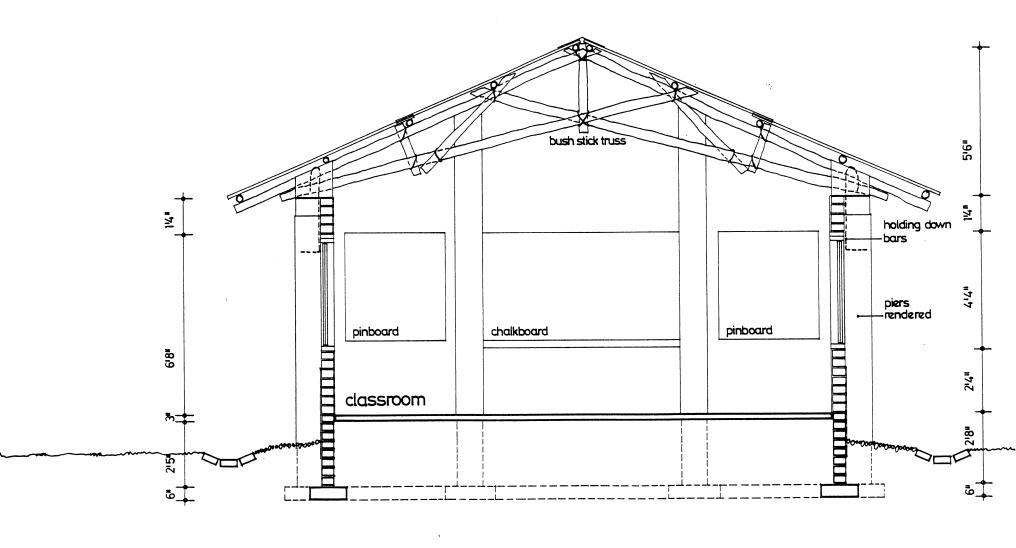

PPS/6: 3 CLASSROOM UNIT - SECTION THRO' CLASSROOM

TYPICAL SECTION THRO' CLASSROOM

SECTION THRO' OFFICE

PPS/3 : 2 CLASSROOM UNIT - SECTION THRO' VERANDAH & OFFICE

SECTION THRO' OFFICE & STORE

PPS/8 : MULTIPURPOSE UNIT - SECTION THRO' OFFICE & STORE