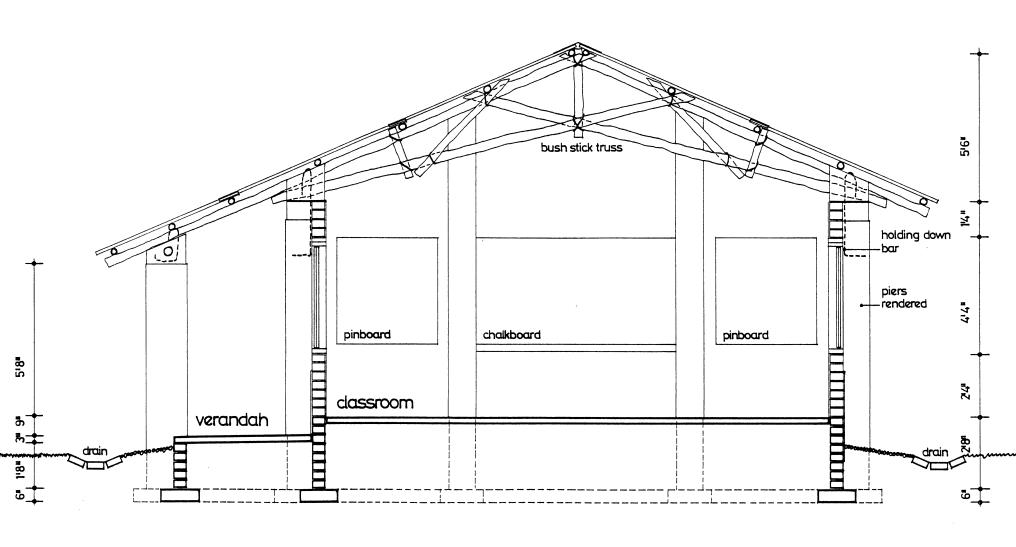

PPS/6: 3 CLASSROOM UNIT - SECTION THRO' CLASSROOM

TYPICAL SECTION THRO' CLASSROOM

SECTION THRO' OFFICE

PPS/3 : 2 CLASSROOM UNIT - SECTION THRO' VERANDAH & OFFICE

SECTION THRO' OFFICE & STORE

PPS/8 : MULTIPURPOSE UNIT - SECTION THRO' OFFICE & STORE