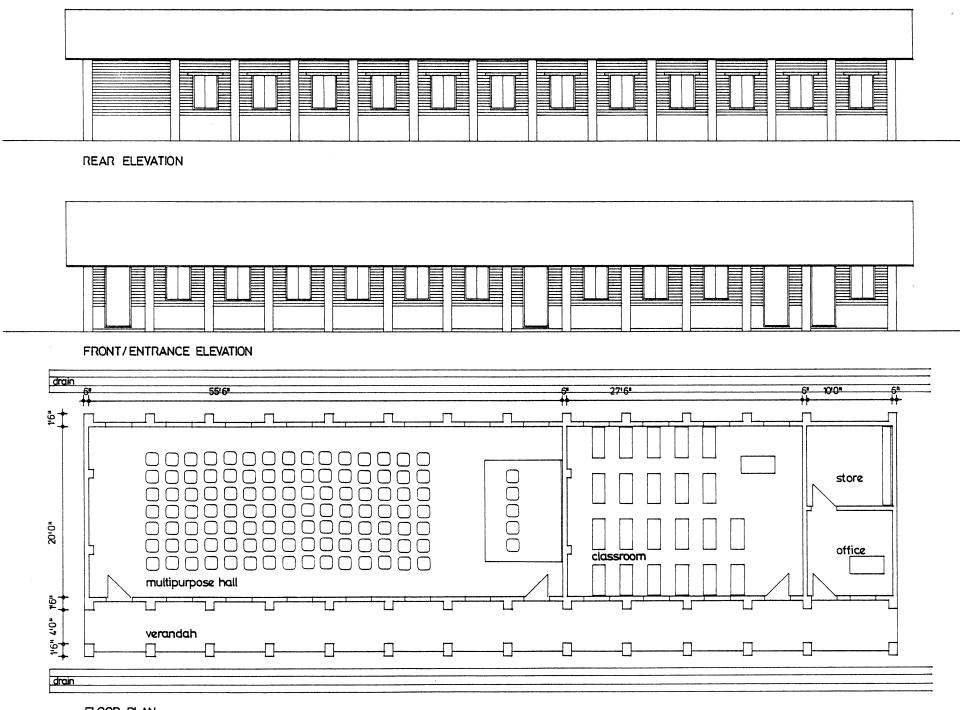

## FRONT/ENTRANCE ELEVATION

FLOOR PLAN PPS/5 : 3 CLASSROOM UNIT - PLAN & ELEVATIONS

FLOOR PLAN PPS/7 : MULTIPURPOSE UNIT - PLAN & ELEVATIONS

FLOOR PLAN

16"

drain

PPS/4: WORKSHOP UNIT - PLAN & ELEVATIONS

TYPICAL SECTION THRO' CLASSROOM