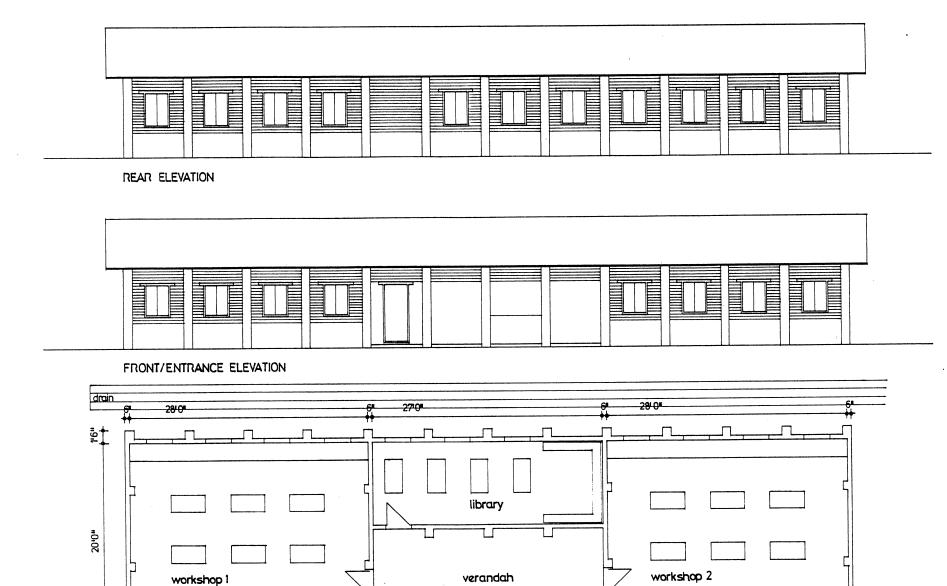

## FRONT/ENTRANCE ELEVATION

FLOOR PLAN PPS/5 : 3 CLASSROOM UNIT - PLAN & ELEVATIONS

FLOOR PLAN PPS/7 : MULTIPURPOSE UNIT - PLAN & ELEVATIONS

FLOOR PLAN

16"

drain

PPS/4: WORKSHOP UNIT - PLAN & ELEVATIONS

TYPICAL SECTION THRO' CLASSROOM