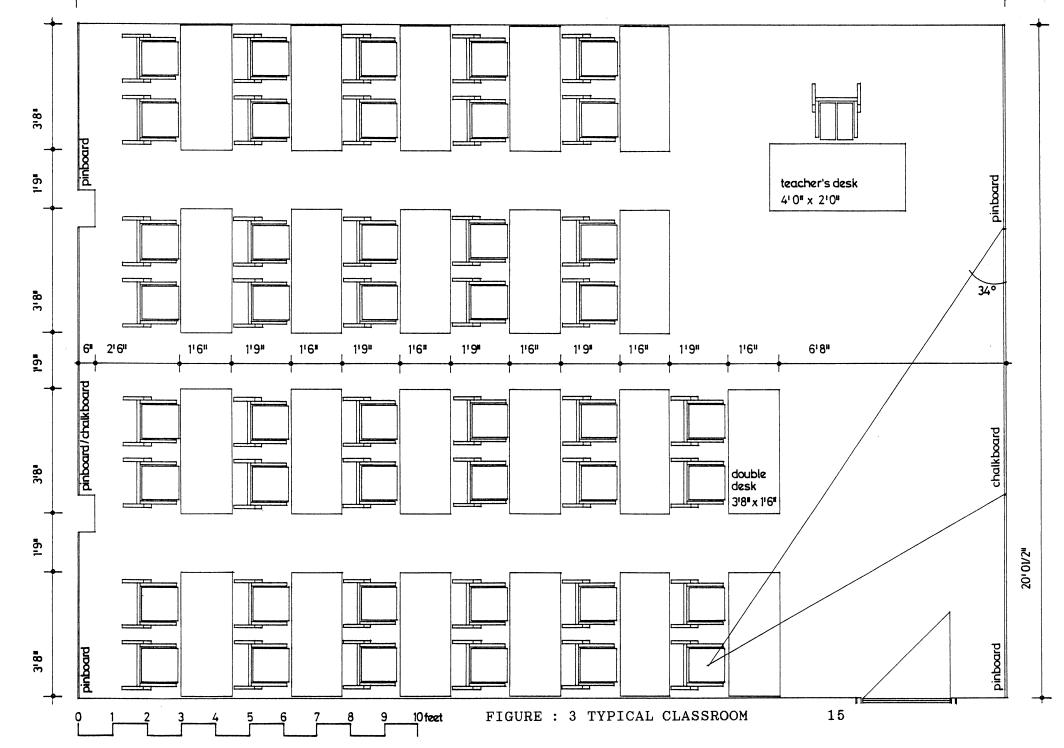

FIGURE 1 : SIERRA LEONE



FIGURE 2: PROJECT AREA





PPS/1 : 2 CLASSROOM UNIT - PLAN & ELEVATIONS



## FRONT/ENTRANCE ELEVATION



FLOOR PLAN PPS/5 : 3 CLASSROOM UNIT - PLAN & ELEVATIONS



FLOOR PLAN PPS/7 : MULTIPURPOSE UNIT - PLAN & ELEVATIONS



FLOOR PLAN

16"

drain

PPS/4: WORKSHOP UNIT - PLAN & ELEVATIONS



TYPICAL SECTION THRO' CLASSROOM

PPS/6: 3 CLASSROOM UNIT - SECTION THRO' CLASSROOM



TYPICAL SECTION THRO' CLASSROOM



SECTION THRO' OFFICE

PPS/3 : 2 CLASSROOM UNIT - SECTION THRO' VERANDAH & OFFICE



SECTION THRO' OFFICE & STORE

PPS/8 : MULTIPURPOSE UNIT - SECTION THRO' OFFICE & STORE



TEACHERS HOUSE: PLAN & ELEVATIONS



PPS/9: PIT LATRINES - PLANS & ELEVATIONS