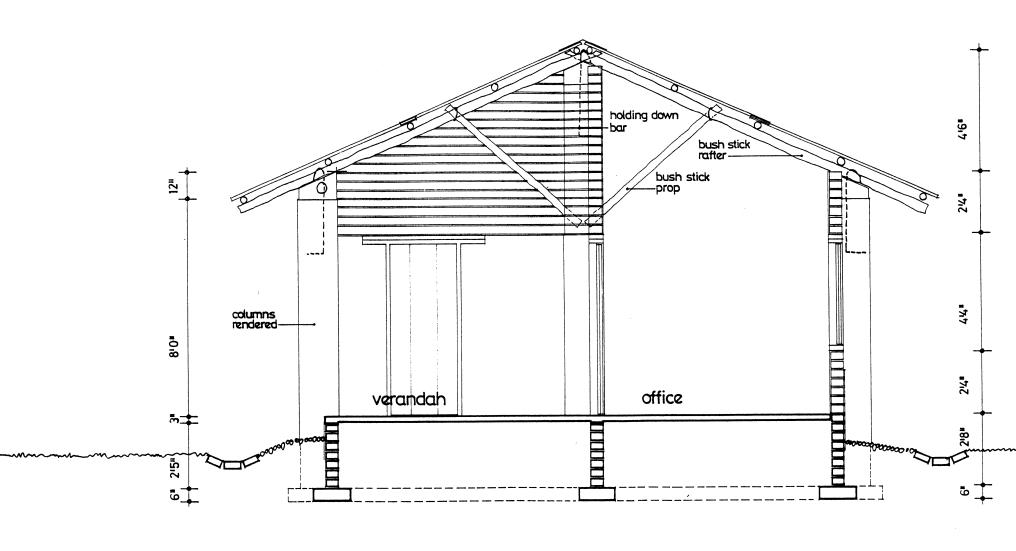

PPS/6: 3 CLASSROOM UNIT - SECTION THRO' CLASSROOM

TYPICAL SECTION THRO' CLASSROOM

SECTION THRO' OFFICE

PPS/3 : 2 CLASSROOM UNIT - SECTION THRO' VERANDAH & OFFICE

SECTION THRO' OFFICE & STORE

PPS/8 : MULTIPURPOSE UNIT - SECTION THRO' OFFICE & STORE