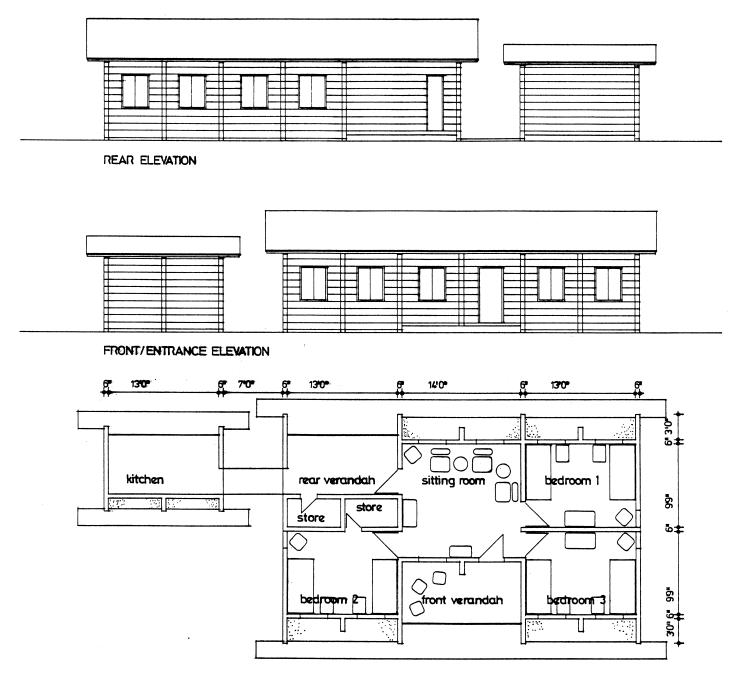

## FRONT/ENTRANCE ELEVATION

FLOOR PLAN PPS/5 : 3 CLASSROOM UNIT - PLAN & ELEVATIONS

FLOOR PLAN PPS/7 : MULTIPURPOSE UNIT - PLAN & ELEVATIONS

FLOOR PLAN

16"

drain

PPS/4: WORKSHOP UNIT - PLAN & ELEVATIONS

TYPICAL SECTION THRO' CLASSROOM