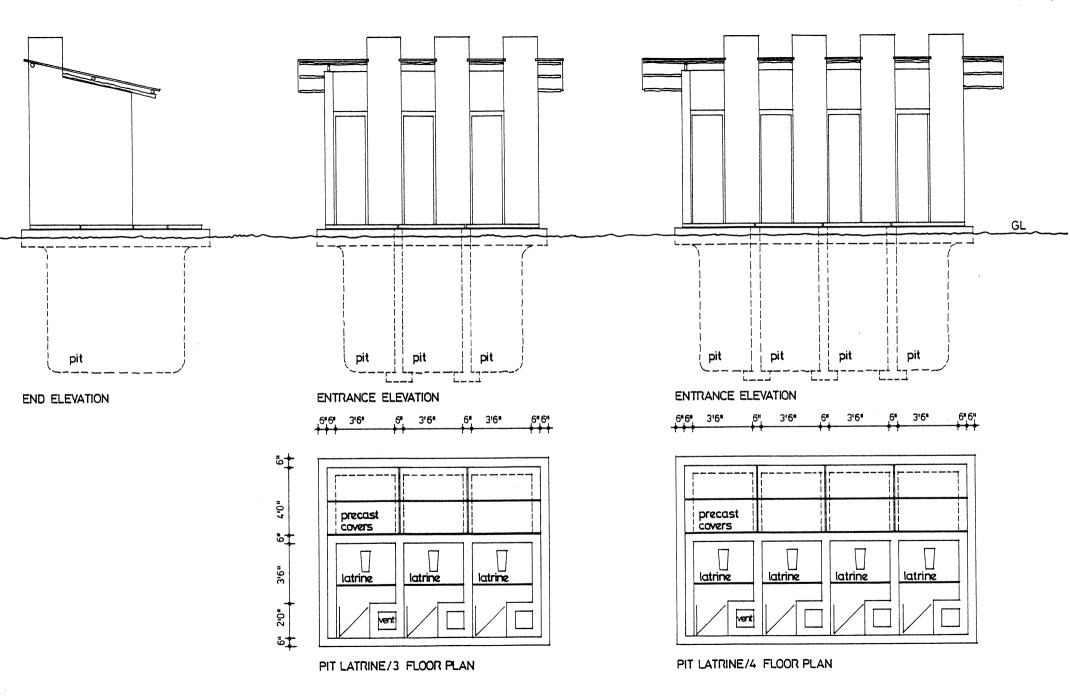

FIGURE 1 : SIERRA LEONE



FIGURE 2: PROJECT AREA





PPS/1 : 2 CLASSROOM UNIT - PLAN & ELEVATIONS



## FRONT/ENTRANCE ELEVATION



FLOOR PLAN PPS/5 : 3 CLASSROOM UNIT - PLAN & ELEVATIONS



FLOOR PLAN PPS/7 : MULTIPURPOSE UNIT - PLAN & ELEVATIONS



FLOOR PLAN

16"

drain

PPS/4: WORKSHOP UNIT - PLAN & ELEVATIONS



TYPICAL SECTION THRO' CLASSROOM

PPS/6: 3 CLASSROOM UNIT - SECTION THRO' CLASSROOM



TYPICAL SECTION THRO' CLASSROOM



SECTION THRO' OFFICE

PPS/3 : 2 CLASSROOM UNIT - SECTION THRO' VERANDAH & OFFICE



SECTION THRO' OFFICE & STORE

PPS/8 : MULTIPURPOSE UNIT - SECTION THRO' OFFICE & STORE



TEACHERS HOUSE: PLAN & ELEVATIONS



PPS/9: PIT LATRINES - PLANS & ELEVATIONS