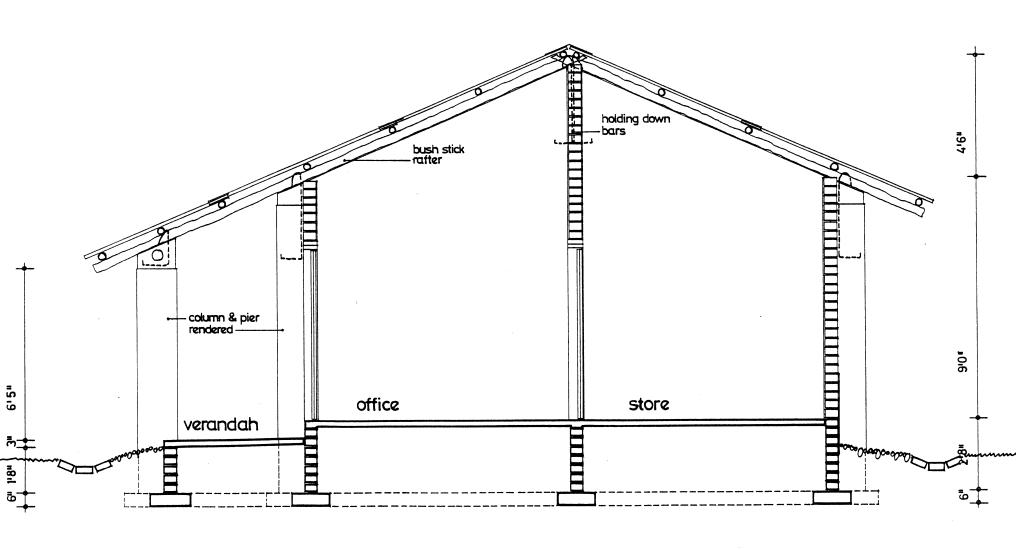

PPS/6: 3 CLASSROOM UNIT - SECTION THRO' CLASSROOM

TYPICAL SECTION THRO' CLASSROOM

SECTION THRO' OFFICE

PPS/3 : 2 CLASSROOM UNIT - SECTION THRO' VERANDAH & OFFICE

SECTION THRO' OFFICE & STORE

PPS/8 : MULTIPURPOSE UNIT - SECTION THRO' OFFICE & STORE